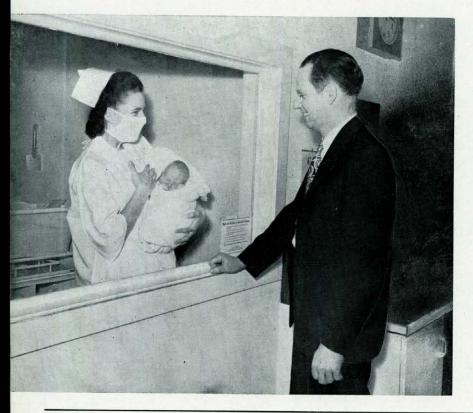

Looking east toward the Saint Helena Sanitarium and Hospital from near Elmshaven

Pacific Union College is privileged to have members of the Sanitarium group come up for special lectures and demonstrations. It is convenient for certain of our classes to visit various departments at the Sanitarium and thus become aware of their procedures. Then too, it is reassuring to know that the San is ready at any time to care for our medical needs. What college GI can forget the eventful minute when a Saint Helena nurse pronounces him proud father of a future PUC-ite!