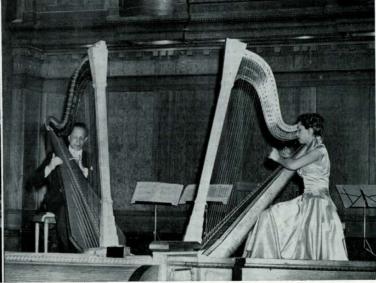

Another *campaign!* . . . this time . . .; *Veterans* . . . who saw much misery during the war . . . plan for Famine Relief . . .

But . . . as Spring bids her flowers blossom . . . clothes silvery branches a Freshman green . . . enthusiasm for learning wanes . . . and we relax under the enchanting harmony of flute . . . cello . . . and harps . . . the *Salzedo Quartet*. . . .