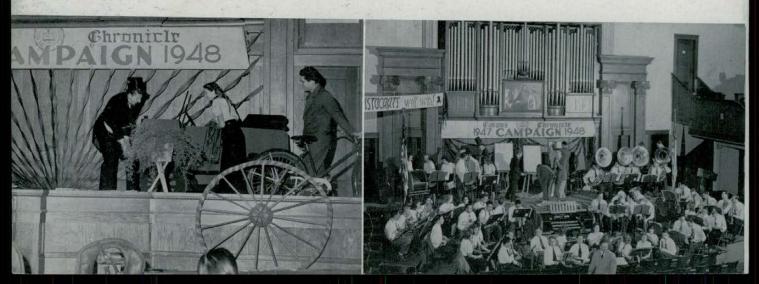

# Chronicle Campaign

Comes October . . . and the CAMPUS CHRONICLE CAMPAIGN—'Ristocrats . . . with top hats and canes . . . and those "seedy" Rustics from the farm. Who will win? . . . Only time can tell . . .

Speeches . . . cheers . . . and rousing rallies . . . drive the 'RISTOCRATS toward the top . . . while the RUSTICS, spurred on by challenging bursts from the band . . . finally win the race and . . .

Then fine music (here the Madrigal Singers) . . . and congenial atmosphere . . . at the VICTORY BANQUET COSMORAMA . . .

# Reception - Band Concert

Those who like to blow . . . screaming trumpet, whining sax, intriguing clarinet and impulsive trombone . . . are united harmoniously . . . under the magic baton of Professor Hafner . . .