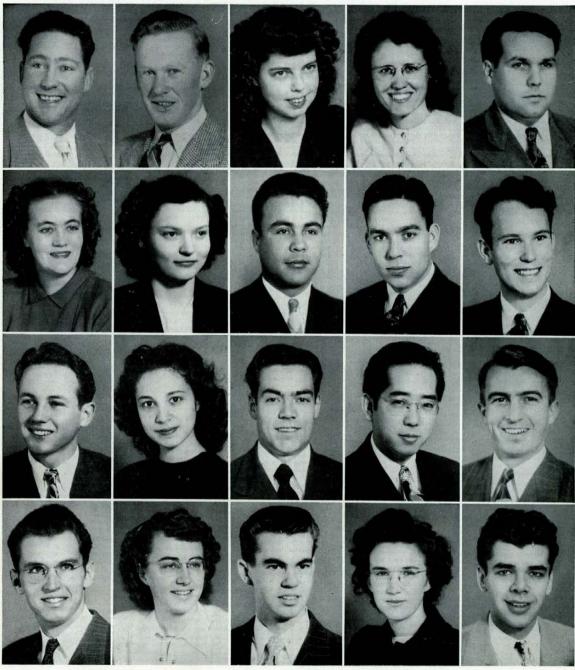

DONALD BELKNAP

RUTH BERGLUND

RUBY BELZ

LYDIA BELZ

#### RUBY BELZ

"Even after living in California for two years—I still like Florida better!" declares Ruby with a shake of her golden curls. This "happy-go-lucky" little nurse loves to swim, read and go shopping (when she has the money!). Her sunny, cheery disposition is contagious wherever she goes—and that is to Portland, next year.

#### LYDIA BELZ

Lydia and Ruby make a good Mutt and Jeff combination. Tall Lydia is quiet except at parties where she just loves to give readings. She is an extra special seamstress—makes her own clothes and some for her sisters! Lydia is going to work at the Children's Hospital at Portland next year.

EDWARD BLACK

HARLEY BOEHM

JULIA CALDWELL

ARNETT BROWN

#### HARLEY BOEHM

Harley is soon to fulfill a lifelong ambition. He will return (with his bride, Howardine) as a second-generation missionary to South America. Sobriety, sincerity, vigor and consecration to the work of God are outstanding characteristics of this tall, silent and helpful senior.

#### ARNETT BROWN

Scientist "Mister" Brown is another CME aspirant. The "Mister" label, due to his dignity and a few gray hairs, annoys him, because Andy really is full of fun and enjoys life with a Santa Claus laugh. Additional assets are his first-tenor voice and golden-haired wife and daughter.

#### JULIA CALDWELL

An experienced anesthetist, Julia intends to resume this work after graduation. She is one of the patient nurses who "doctor" ailing Graf-ites this year. A tall, trim, independent girl, who finds it hard to say "no," she gets a great deal of satisfaction from driving and teaching others to operate a car.