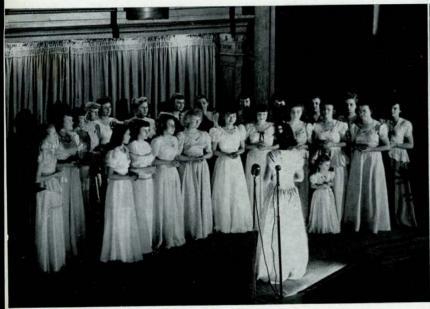

The Girls' Choir led by Esther Nixon

Gilbert Bowen and Emilio Scalise
—Clarinet Duet

The GIRLS' CHOIR, under the direction of Esther Nixon, pay tribute to "Dear Old Mother of Mine."

Mrs. Bernard Mundall and her three daughters, Cynthia, Betty Jean and Pat, play "Ave Maria" for the traditional mother-daughter selection . . .