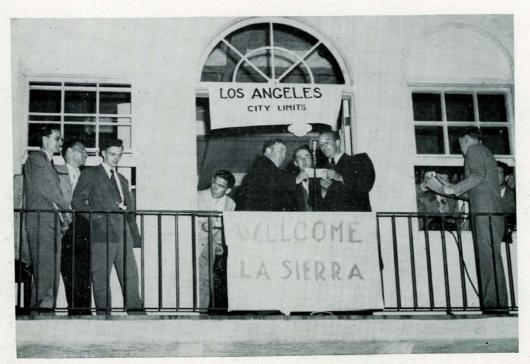

Behind the scenes . . . Men of Grainger receive food-laden trays for banqueters . . .

PUC Band plays to welcome La Sierra delegates . . .

Delos Champaign fascinates chapel audience with student-life cartoons . . .

# La Sierra - PUC Exchange

To strengthen the bonds of friendship that bind La Sierra College and Pacific Union College together in brotherly fellowship; to encourage the cause of Christian education; and to renew the spirit of positive Christian endeavor the respective student organizations held the Second Annual Exchange Program. The common purpose that will speed the completion of the work called for in the Great Commission was intensified by the glittering receptions of both delegations, the splendid chapel programs, the inspiring Friday Evening vespers and Sabbath sermons presented by the sister colleges.

Each La Sierra-ite receives a "Key to PUC" . . .

Delegates from the "College on the Mountain" pause for a picture on the sunny campus of La Sierra. . . .

Who can keep from laughing when "Chef" Les Aggers "cuts up"! . . .