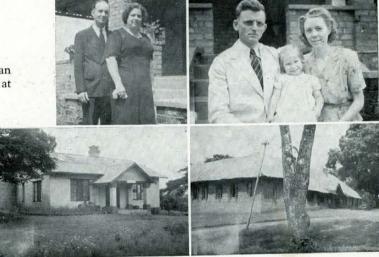

Administration

THE mission fields are indissolubly linked to Pacific Union College through administrative officers and faculty members who have served around the world. Here several faculty members with Chinese students are pictured in colorful Peking, China's one-time capital.

Personnel: Mr. Shull, Mr. Woods, Mr. Krohn, Claribelle Mi, Duane Ho, Frank Chung, Pearl Chung, Mr. Cottrell, Joseph Hwang.