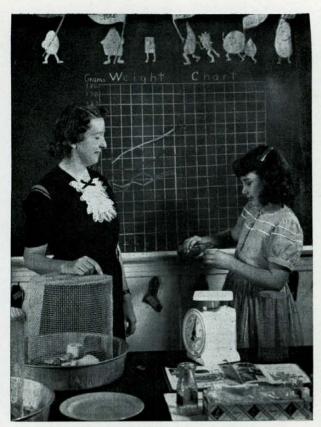

### Teachers of Tomorrow

Many more denominational opportunities are open in teaching than in any other field. Prospective workers need to realize the demand for adequate preparation, and parents as well as executives need to recognize the position of the teacher. To no less degree, teachers themselves must become aware of their responsibilities. For these reasons the Teachers of Tomorrow study and encourage desirable professional traits and attitudes.

### Colhecon Club

Aims of this club are to increase interest and knowledge of the careers in the many fields of home economics and to build ties between college students and home economists. With this in mind, the program "To Market, To Market, To Find a Career" was presented—an autstanding activity of the many sponored by this group.