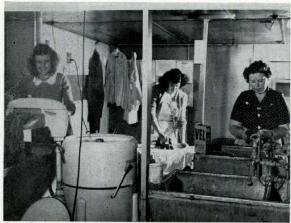

#### Laundry

To keep our students clean, the College Laundry maintains an adequate establishment where a number of modern pieces of equipment and an efficient index system aid in getting the laundry out each Thursday.