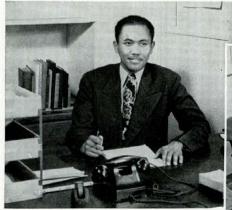

#### Joseph Hwang, Treasurer

Joe has mastered the English language and culture with an amazing rapidity and understanding. His keen sense of humor has enlivened many a senior class meeting. He is an expert at figures and can beat the adding machine with his short cuts and Chinese abacus, thus acquiring the title "Man has wheels in head." He is looking forward to graduate study and returning to his work and family in China.