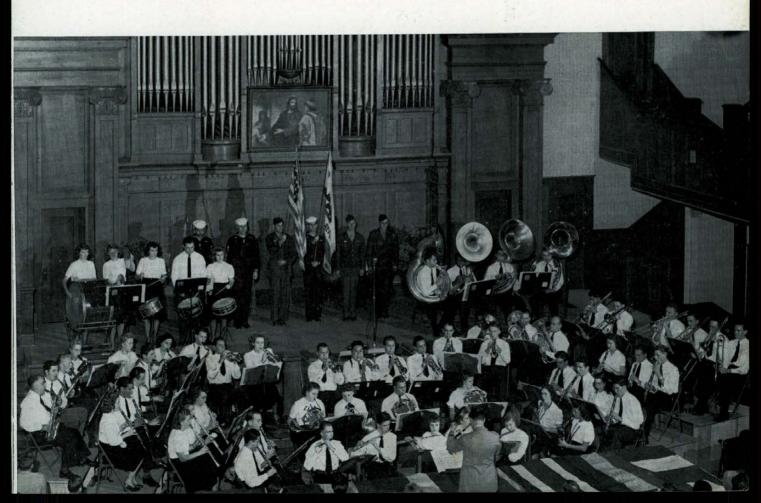

# Reception - Band Concert

Those who like to blow . . . screaming trumpet, whining sax, intriguing clarinet and impulsive trombone . . . are united harmoniously . . . under the magic baton of Professor Hafner . . .