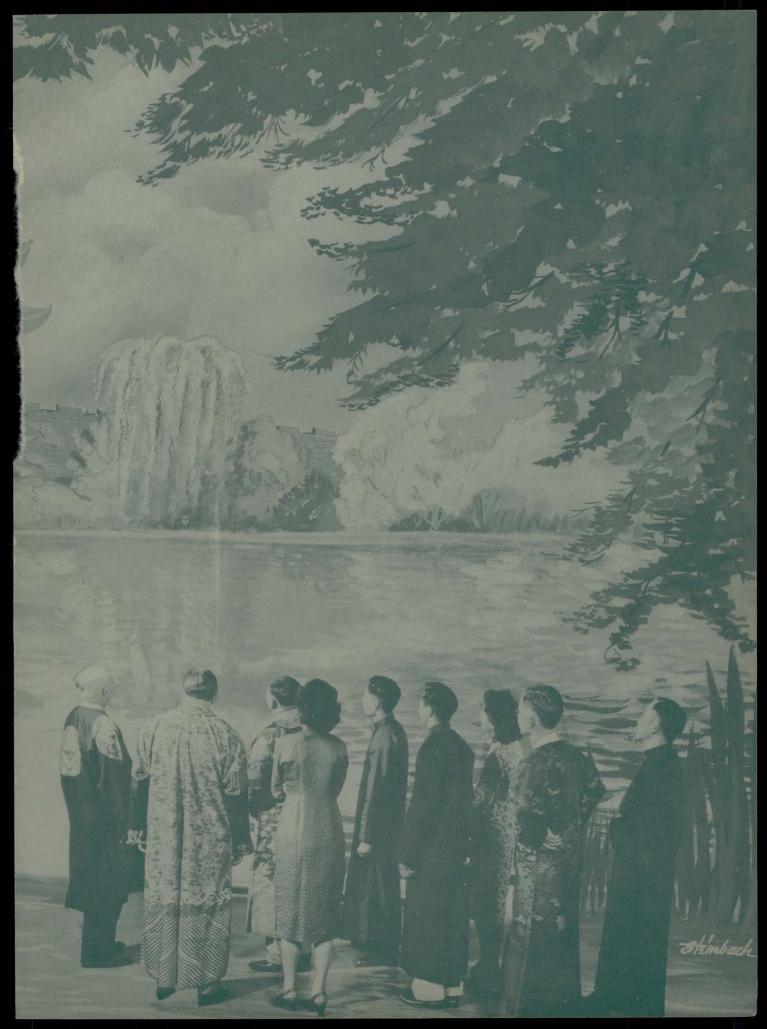

Administration

THE mission fields are indissolubly linked to Pacific Union College through administrative officers and faculty members who have served around the world. Here several faculty members with Chinese students are pictured in colorful Peking, China's one-time capital.

Personnel: Mr. Shull, Mr. Woods, Mr. Krohn, Claribelle Mi, Duane Ho, Frank Chung, Pearl Chung, Mr. Cottrell, Joseph Hwang.