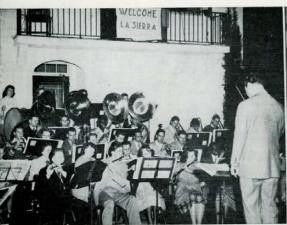

Behind the scenes . . . Men of Grainger receive food-laden trays for banqueters . . .

PUC Band plays to welcome La Sierra delegates . . .

Delos Champaign fascinates chapel audience with student-life cartoons . . .

# La Sierra - PUC Exchange

To strengthen the bonds of friendship that bind La Sierra College and Pacific Union College together in brotherly fellowship; to encourage the cause of Christian education; and to renew the spirit of positive Christian endeavor the respective student organizations held the Second Annual Exchange Program. The common purpose that will speed the completion of the work called for in the Great Commission was intensified by the glittering receptions of both delegations, the splendid chapel programs, the inspiring Friday Evening vespers and Sabbath sermons presented by the sister colleges.