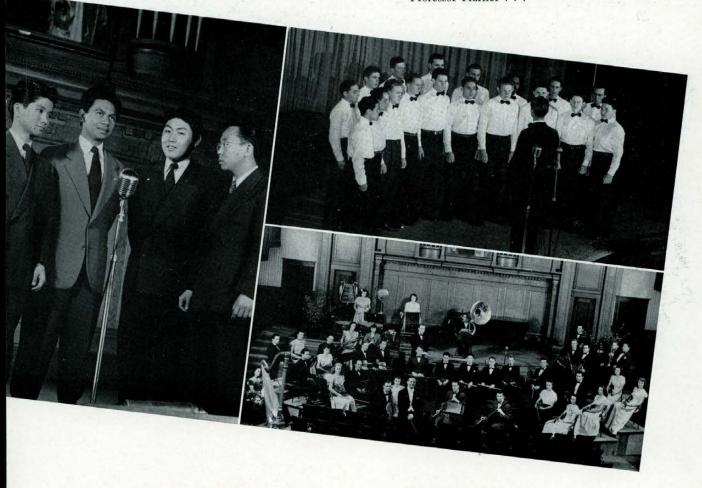

In its twenty-one years of choral excellence, the A Cappella Choir has gained many friends not only on the Hill but throughout the entire country. Its fifty-three members have served well as an inspirational part of school activities. During the year the choir has given twenty seven concerts in twenty-five western cities. With invitations to sing in various outstanding places, prospects of the choir for the future are most promising.

# Thanksgiving - "Messiah"

Before Christmas . . . there is the stirring inspiration . . . that comes from singing and hearing . . . the "MESSIAH" . . .

As school wears on . . . some students delve into the intricacies of science . . . discover important monuments of history . . . and enjoy the RINE LECTURES—this time the biography of Montaigne, French essayist