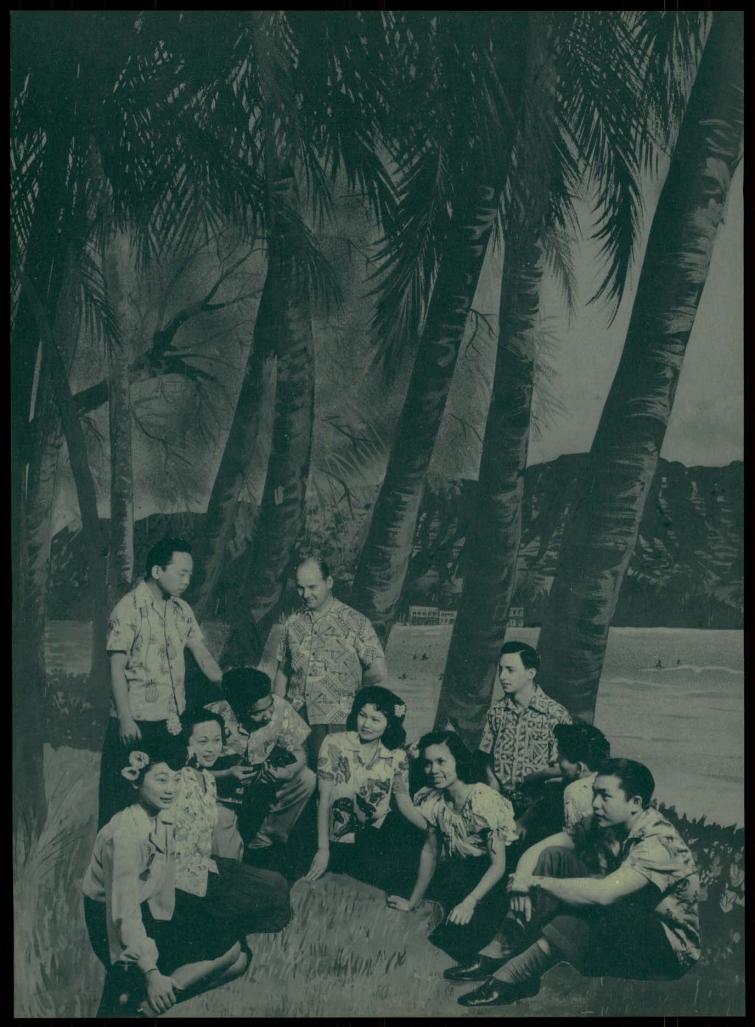

Our Division pages exacted the finest in quality and teamwork of commercial artist Bill Steinbach and staff photographer H. D. Wheeler.

I'o La Sierra photographer Marshal Forsman goes honorable mention for his fine pictures on page 121. From the Hawaiian Extension Division came the characteristic photos of this tropical paradise, pages 135, 136 and 142