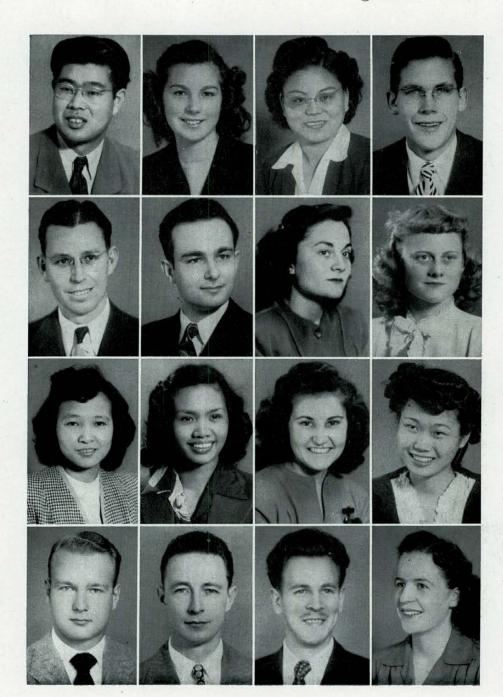

JOYCE YOUNG

JOSEPH HWANG

LYLE MARIE WALLACE

BETTY ANDREWS

DALTON BALDWIN

FRANCES ARNET

#### BETTY ANDREWS

Betty makes friends easily with her cheery personality and also with her sparkling contralto voice. She looks well in her tailored suits and likes to travel, read and collect scrapbooks. Betty plans to teach next year and hopes to make music interesting to academy students.

#### FRANCES ARNET

Short and snappy, quiet, but with bursts of inghter—personality traits which fit in well with Frances' love of outdoor sports, arts and crafts, and travel. Her travel will take her "back East" for a post-graduate course in operating-room techniques and from there to the Glendale Sanitarium to teach. She looks forward to enhancing the recreational lot of nursing students.

CATALINO BASCONCILLO

BERT BEVERLY BEACH

MARJORIE CUPPS-BEAN

ROBERT BECKER

#### ROBERT BECKER

Another Loma Linda hopeful, Bob works in the Registrar's Office and there meets poor befuddled students with sympathy. He is an avid reader and does wonders with a brush in making artistic posters and drawings. Wife Dorothy and he are nature lovers and travel whenever possible.