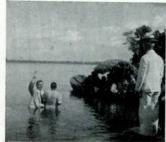

Administration

THE mission fields are indissolubly linked to Pacific Union College through administrative officers and faculty members who have served around the world. Here several faculty members with Chinese students are pictured in colorful Peking, China's one-time capital.

Personnel: Mr. Shull, Mr. Woods, Mr. Krohn, Claribelle Mi, Duane Ho, Frank Chung, Pearl Chung, Mr. Cottrell, Joseph Hwang.