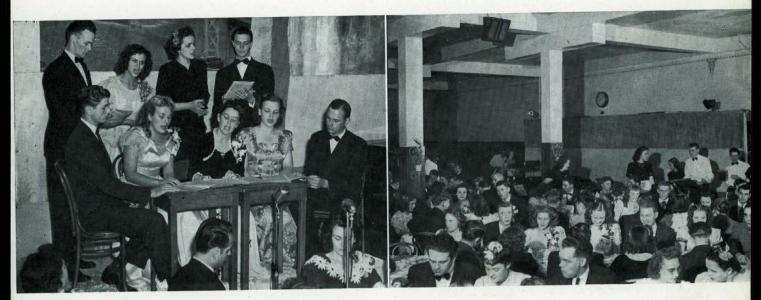

Dean Friedrich and the Male Chorus . . .

The PUC Orchestra under the proud hand of Professor Hafner . . .

The twenty-ninth of February . . . was the . . .

Toastmaster Joyce Young returns gavel to Hostess Lyle Marie Wallace . . .

Mrs. Lew E. Wallace, guest speaker . . .

# Mother-Daughter Banquet

A lovely tradition springing from gratitude for the countless love-deeds of mothers is the biennial Mother-Daughter Banquet. The Women of Graf honored their mothers this year with a quaint "Spring on the Old Plantation" atmosphere—magnolia blossoms, camellias, tall white pillars and a Deep South menu.