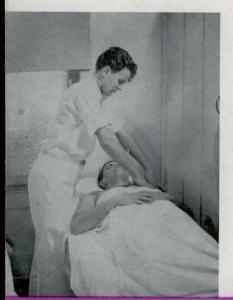

Svein Oksenholt massaging tired muscles

Alvin Ratzlaff visits with a Sanitarium nurse

Three hungry PUC fellows find meals at the San interesting

First and second term staff members

Mitchell and Dortch, first and second term business managers, discuss plans while Pinyan and Wood kibitz.