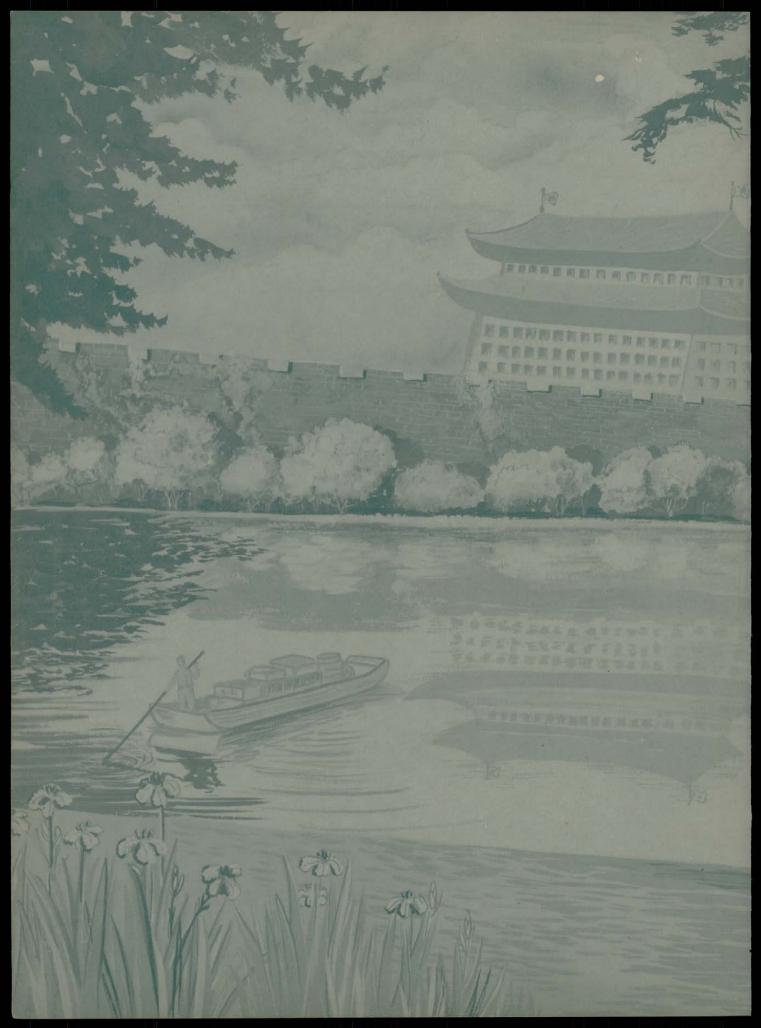

Administration

THE mission fields are indissolubly linked to Pacific Union College through administrative officers and faculty members who have served around the world. Here several faculty members with Chinese students are pictured in colorful Peking, China's one-time capital.

Personnel: Mr. Shull, Mr. Woods, Mr. Krohn, Claribelle Mi, Duane Ho, Frank Chung, Pearl Chung, Mr. Cottrell, Joseph Hwang.