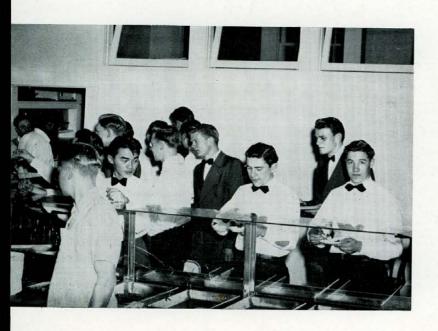

#### Kitchen

Center of student attraction three times a day, the Cafeteria at PUC succeeds in serving superlative meals for a moderate cost.