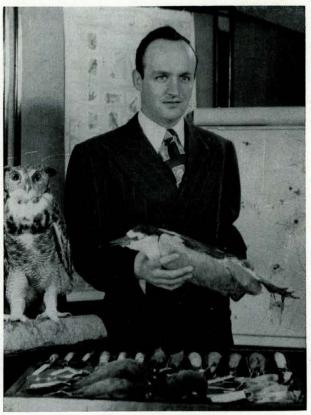

# Science and

JOSEPH G. FALLON, A.M. Assistant Professor of Biology

DONALD V. HEMPHILL, A.M. Assistant Professor of Biology

CARL PETTERSON, A.B. Instructor in Biology

CECIL L. WOODS, PH.D. Professor of Mathematics