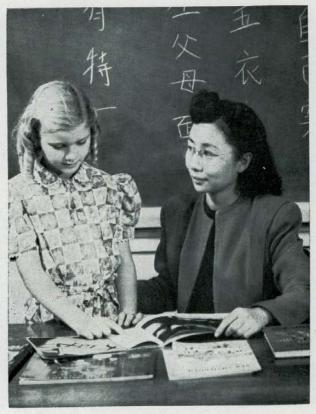

Administration

THE mission fields are indissolubly linked to Pacific Union College through administrative officers and faculty members who have served around the world. Here several faculty members with Chinese students are pictured in colorful Peking, China's one-time capital.

Personnel: Mr. Shull, Mr. Woods, Mr. Krohn, Claribelle Mi, Duane Ho, Frank Chung, Pearl Chung, Mr. Cottrell, Joseph Hwang.