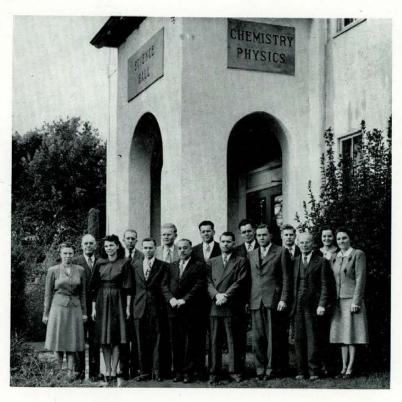

## Science and Mathematics

Nature's revelation of God in physical laws and biological principles engrosses the student's mind in the Science Hall. Practical training in the household arts, preparation for the nursing profession, and physical education are all parts of the program carried on by the Science and Mathematics Division, which fosters experiment and research in all fields of scientific knowledge. Unlimited opportunities for nature study are provided at the fast-growing Mendocino Biological Field Station. Huge shipments of war surplus materials have improved laboratory and instructional facilities to meet demands of increased enrollment and technical development.

WILLIAM L. WHITSON, PH.D. Professor of Physics Division Chairman

Myron Wallace Newton, M.s. Professor Emeritus of Astronomy

MARY CORNELL-McReynolds, M.D. Professor Emeritus of Physiology

REU EVERETT HOEN, PH.D. Professor of Chemistry