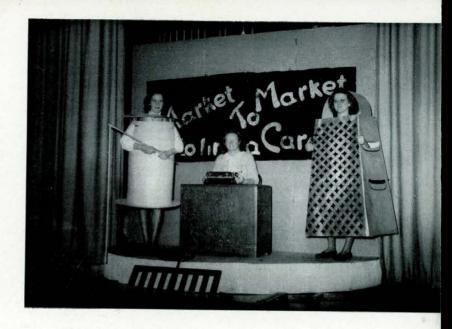

### Colhecon Club

Aims of this club are to increase interest and knowledge of the careers in the many fields of home economics and to build ties between college students and home economists. With this in mind, the program "To Market, To Market, To Find a Career" was presented—an autstanding activity of the many sponored by this group.