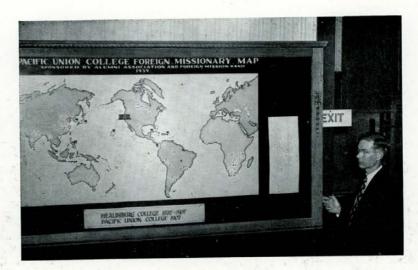

Administration

THE mission fields are indissolubly linked to Pacific Union College through administrative officers and faculty members who have served around the world. Here several faculty members with Chinese students are pictured in colorful Peking, China's one-time capital.

Personnel: Mr. Shull, Mr. Woods, Mr. Krohn, Claribelle Mi, Duane Ho, Frank Chung, Pearl Chung, Mr. Cottrell, Joseph Hwang.