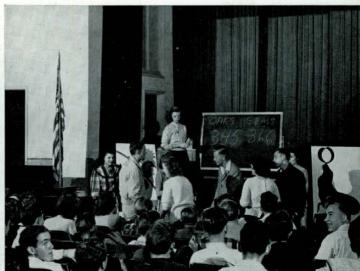

# Chronicle Campaign

Comes October . . . and the CAMPUS CHRONICLE CAMPAIGN—'Ristocrats . . . with top hats and canes . . . and those "seedy" Rustics from the farm. Who will win? . . . Only time can tell . . .

Speeches . . . cheers . . . and rousing rallies . . . drive the 'RISTOCRATS toward the top . . . while the RUSTICS, spurred on by challenging bursts from the band . . . finally win the race and . . .

Then fine music (here the Madrigal Singers) . . . and congenial atmosphere . . . at the VICTORY BANQUET COSMORAMA . . .