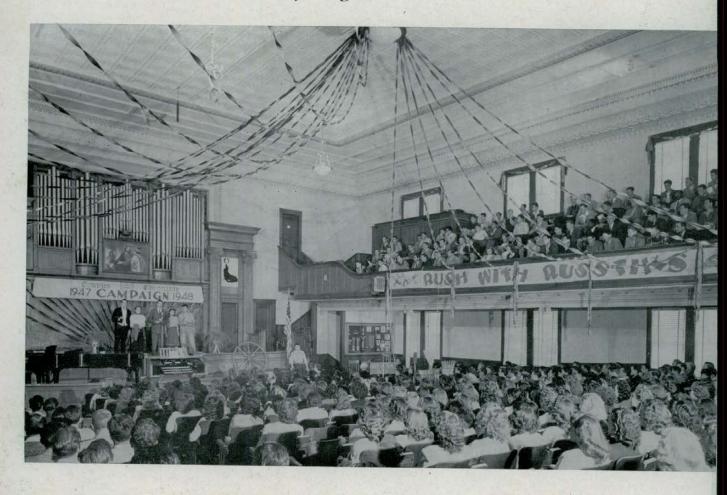

# Chronicle Campaign

Comes October . . . and the CAMPUS CHRONICLE CAMPAIGN—'Ristocrats . . . with top hats and canes . . . and those "seedy" Rustics from the farm. Who will win? . . . Only time can tell . . .

Speeches . . . cheers . . . and rousing rallies . . . drive the 'RISTOCRATS toward the top . . . while the RUSTICS, spurred on by challenging bursts from the band . . . finally win the race and . . .

Then fine music (here the Madrigal Singers) . . . and congenial atmosphere . . . at the VICTORY BANQUET COSMORAMA . . .