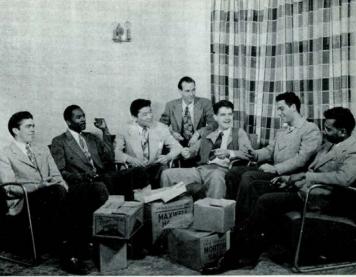

Administration

THE mission fields are indissolubly linked to Pacific Union College through administrative officers and faculty members who have served around the world. Here several faculty members with Chinese students are pictured in colorful Peking, China's one-time capital.

Personnel: Mr. Shull, Mr. Woods, Mr. Krohn, Claribelle Mi, Duane Ho, Frank Chung, Pearl Chung, Mr. Cottrell, Joseph Hwang.