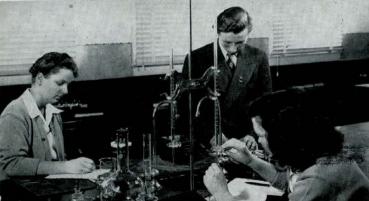

### Chemistry Club

Since World War II chemistry has been more than ever in the spotlight. Our club has endeavored to promote its interest through lectures, field trips, demonstrations and experiments. One of the most spectacular of these was the "Will-o'-the Wisp" experiment in which the phenomenon of the glow over marshes was explained.