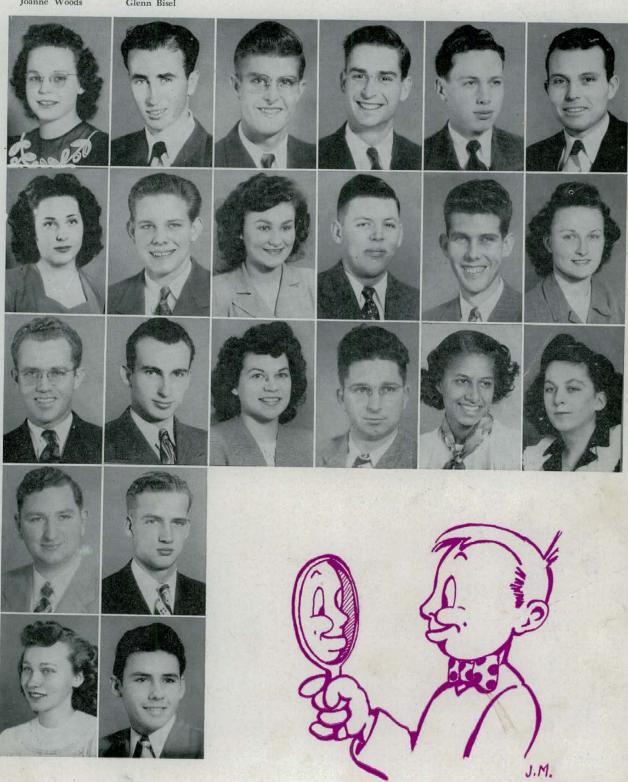

Mary Alice Thomas Aletha Twing Waldo Wareham Sidney Withrow Joanne Woods

Wayne Tillay Stanley Urquhart Wendell Wilcox Frank Womack Glenn Bisel

Albert Tonsberg Anne Voelker Lois Wileman

Clifford Tonsberg Carlos von Pohle Alton Williams