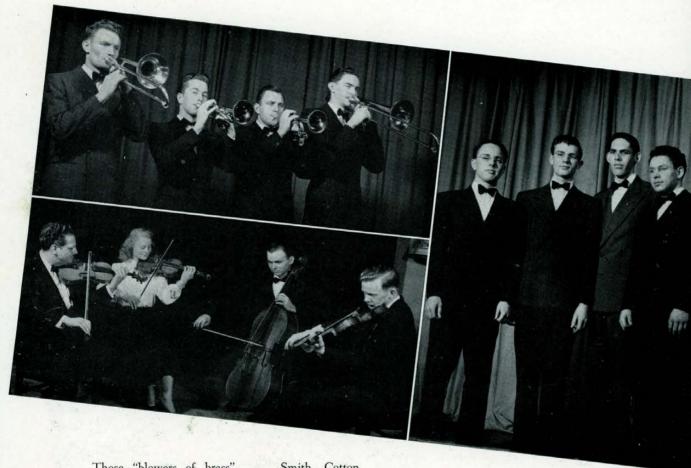

# Rine Lecture - New Dorm

A pause to observe a sign of the times . . . LAYING THE CORNERSTONE OF ANDRE HALL . . . the girls' new dormitory . . .

But wait . . . here is more of the never-ending variety of talent displayed in PUC's ALBUM OF MUSIC . . . more specifically we present . . .

Those "blowers of brass" . . . Smith, Cotton. Fridley and Sturges

Professor Hafner and his String Quartet . . . Mundall, Skau, Peterson

West, Friedrich, Haynes and Reeves . . . The Harmonairs

Hawaiian Quartet . . . Tamayose, Fellezs, Kuninobu, Hayashi

Dean Friedrich and the Male Chorus . . .

The PUC Orchestra under the proud hand of Professor Hafner . . .

The twenty-ninth of February . . . was the . . .

Toastmaster Joyce Young returns gavel to Hostess Lyle Marie Wallace . . .