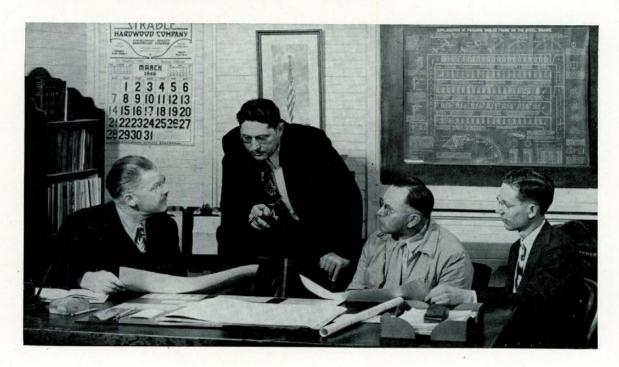

### Engineering

Past masters of the art of making old things new and new things better, the engineering department keeps all the important wheels turning. They are always ready and willing to assist in student activities, whether educational or social.