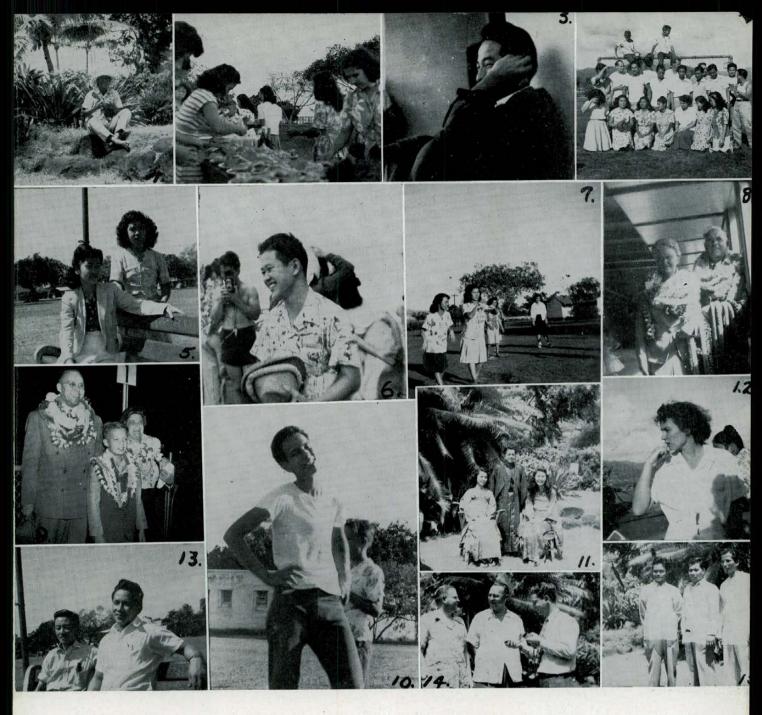

Our Division pages exacted the finest in quality and teamwork of commercial artist Bill Steinbach and staff photographer H. D. Wheeler.

I'o La Sierra photographer Marshal Forsman goes honorable mention for his fine pictures on page 121. From the Hawaiian Extension Division came the characteristic photos of this tropical paradise, pages 135, 136 and 142