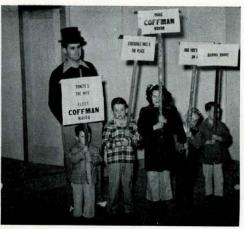

# Chronicle Campaign

Comes October . . . and the CAMPUS CHRONICLE CAMPAIGN—'Ristocrats . . . with top hats and canes . . . and those "seedy" Rustics from the farm. Who will win? . . . Only time can tell . . .

Speeches . . . cheers . . . and rousing rallies . . . drive the 'RISTOCRATS toward the top . . . while the RUSTICS, spurred on by challenging bursts from the band . . . finally win the race and . . .

Then fine music (here the Madrigal Singers) . . . and congenial atmosphere . . . at the VICTORY BANQUET COSMORAMA . . .