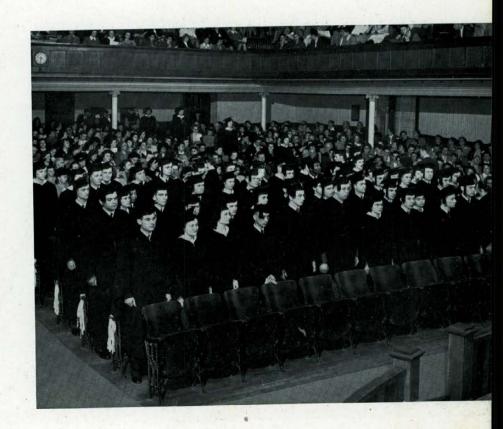

# Senior Presentation

But . . . back to the more sober side of school . . . lessons . . . classes . . . organization of the Class of '48 . . . SENIORS . . . all capped and gowned . . march down the aisle on PRESENTATION DAY . . .