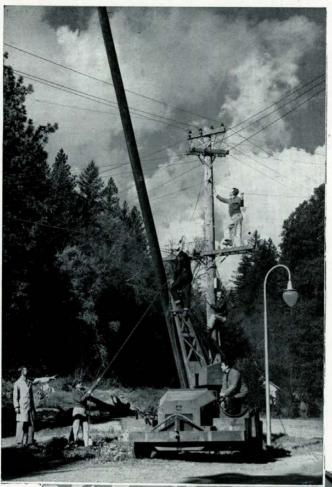

#### Electrical

Repairing the lines that storms destroy and keeping the existing lines operating efficiently is the task of the electrical department. Here they are seen in their never-ending job of putting up new lines for our expanding community.