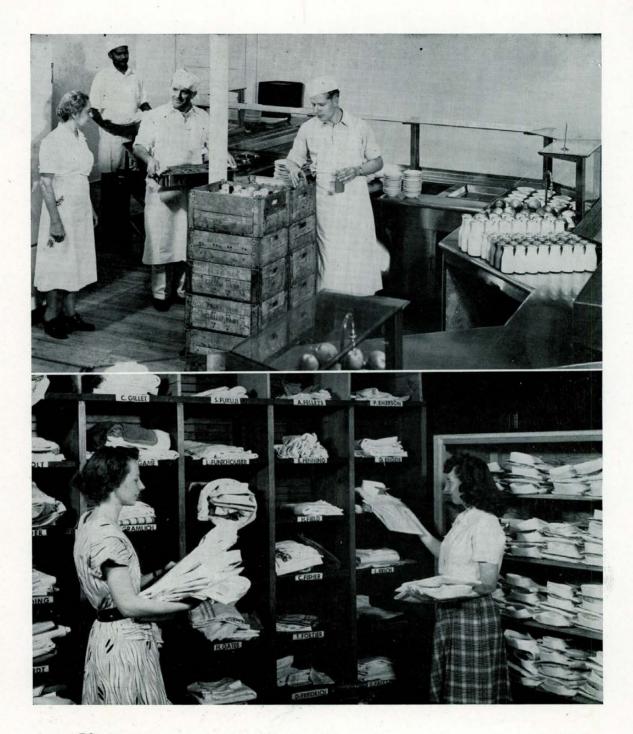

#### Kitchen

Center of student attraction three times a day, the Cafeteria at PUC succeeds in serving superlative meals for a moderate cost.

#### Laundry

To keep our students clean, the College Laundry maintains an adequate establishment where a number of modern pieces of equipment and an efficient index system aid in getting the laundry out each Thursday.