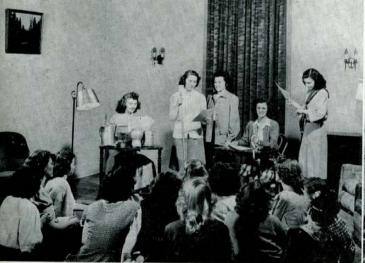

Esther Nixon with the assistance (?) of her cohorts emcees an impromptu "radio broadcast" in Girls' Hour.

Note the look of satisfaction on Joe Amato's face as his colleagues and he, listening to newly purchased records, apprehend completion of the tennis court.