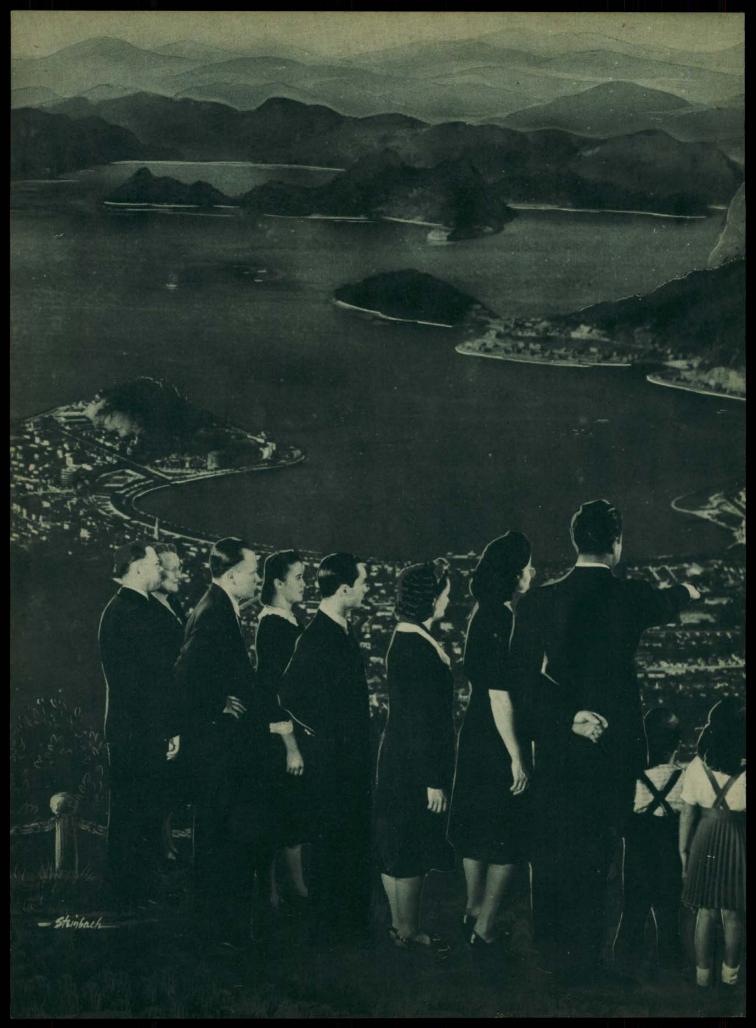

Classes

Here missionaries Elder and Mrs. G. B. Taylor are pictured as they might have been on any relaxing afternoon during their twenty years in South America, when, with a group of their students, they viewed the world-famous harbor and city of Rio de Janeiro from atop the Corcovado.

Personnel: Mr. and Mrs. Taylor, Mr. and Mrs. Arthur Dassow, Mr. and Mrs. Selemias Lima, Mr. and Mrs. Manuel Rosado and children.

On a moonlight hike to Martin Springs, marshmallow-filled Seniors pause for worship