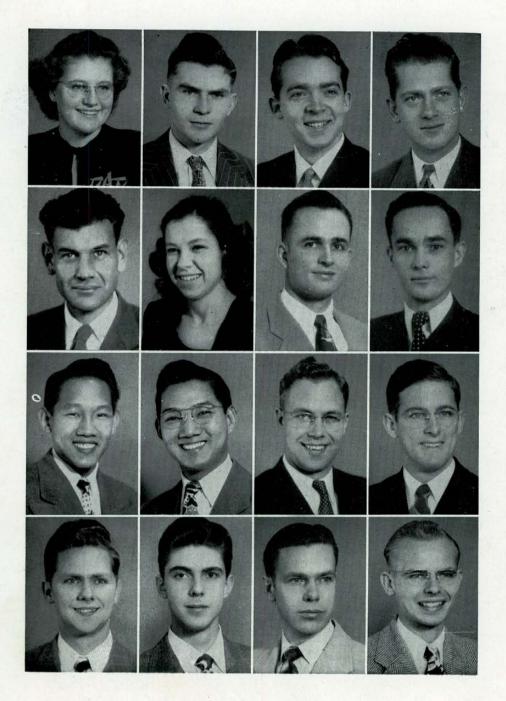

# Class of '48

Мотто Power Unto Christ

AIM Strive, Determine, Achieve

Colors
Wine and White

FLOWER Gladioli

Professor Joseph G. Fallon Class Sponsor

RALPH JONES

#### RALPH JONES, President

Our popular senior shows his efficiency as a master statesman in his direction of the senior class. He hopes to display this same trait when he becomes a lawyer. Ralph, our courtesy plus bachelor, tries to relax at baseball or his own printing business in his three spare minutes a week.

#### PAUL NELSON, Pastor

Six-foot Paul is looking forward to mission service in the Orient. This right-hand man of the Theology Department is athletic, handsome, well-dressed and very friendly. When not making social calls to the San, he spends his time sounding off on a trumpet or soundly sleeping.

#### RICHARD DUNCAN, Parliamentarian

Everyone says "Hi" to six-foot-four Dick, which concurs well with his hobby of talking and making friends. He is liked by all because he is such a jolly good fellow. Grainger's zealous nurse is CME bound. Many interesting tales can be told of times he has been mistaken for President Christian.

#### Joyce Young, Vice-president

Our most popular girl, Joyce has many irons in the fire and manages to keep them all hot. Gracious and charming, she is respected for her perseverance and dependability. These qualities plus originality have kept Joyce in the foreground of all activities —religious and secular.

#### Joseph Hwang, Treasurer

Joe has mastered the English language and culture with an amazing rapidity and understanding. His keen sense of humor has enlivened many a senior class meeting. He is an expert at figures and can beat the adding machine with his short cuts and Chinese abacus, thus acquiring the title "Man has wheels in head." He is looking forward to graduate study and returning to his work and family in China.

#### LYLE MARIE WALLACE, Secretary

Demure Lyle Marie is famous for her Southern charm and accent. She makes most of her own dazzling clothes. And that's not all! This popular girl can cook, make furniture, use a hammer to advantage and still be dainty. Lyle is admired for her wonderful loyalty to her friends.