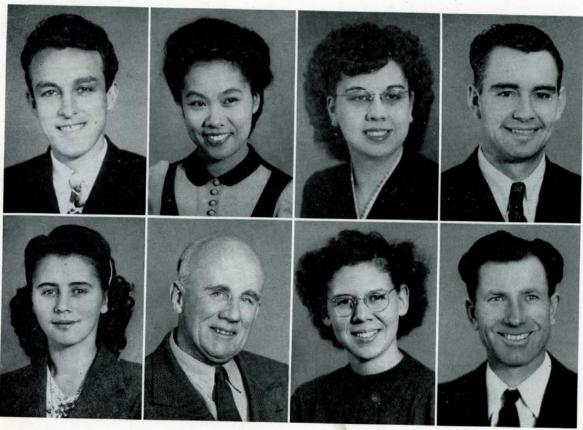

Administration

THE mission fields are indissolubly linked to Pacific Union College through administrative officers and faculty members who have served around the world. Here several faculty members with Chinese students are pictured in colorful Peking, China's one-time capital.

Personnel: Mr. Shull, Mr. Woods, Mr. Krohn, Claribelle Mi, Duane Ho, Frank Chung, Pearl Chung, Mr. Cottrell, Joseph Hwang.