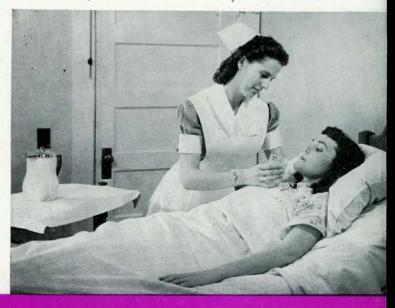

Energetic PUC-ites are always ready to contribute to the service and comfort of Sanitarium Guests

G. K. Abbott, until recently, Director of the Sanitarium

Evelyn Semmens is cared for by a former PUC-ite

Looking east toward the Saint Helena Sanitarium and Hospital from near Elmshaven

Pacific Union College is privileged to have members of the Sanitarium group come up for special lectures and demonstrations. It is convenient for certain of our classes to visit various departments at the Sanitarium and thus become aware of their procedures. Then too, it is reassuring to know that the San is ready at any time to care for our medical needs. What college GI can forget the eventful minute when a Saint Helena nurse pronounces him proud father of a future PUC-ite!