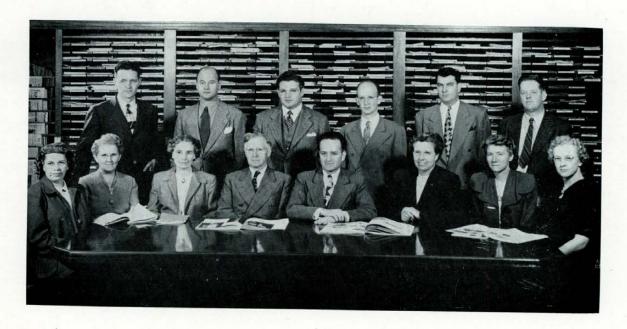

Administration

THE mission fields are indissolubly linked to Pacific Union College through administrative officers and faculty members who have served around the world. Here several faculty members with Chinese students are pictured in colorful Peking, China's one-time capital.

Personnel: Mr. Shull, Mr. Woods, Mr. Krohn, Claribelle Mi, Duane Ho, Frank Chung, Pearl Chung, Mr. Cottrell, Joseph Hwang.