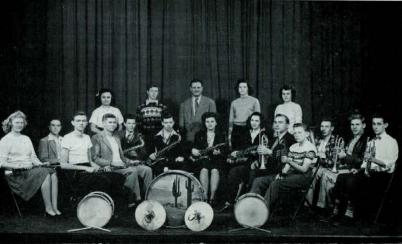

# Reception - Band Concert

Those who like to blow . . . screaming trumpet, whining sax, intriguing clarinet and impulsive trombone . . . are united harmoniously . . . under the magic baton of Professor Hafner . . .