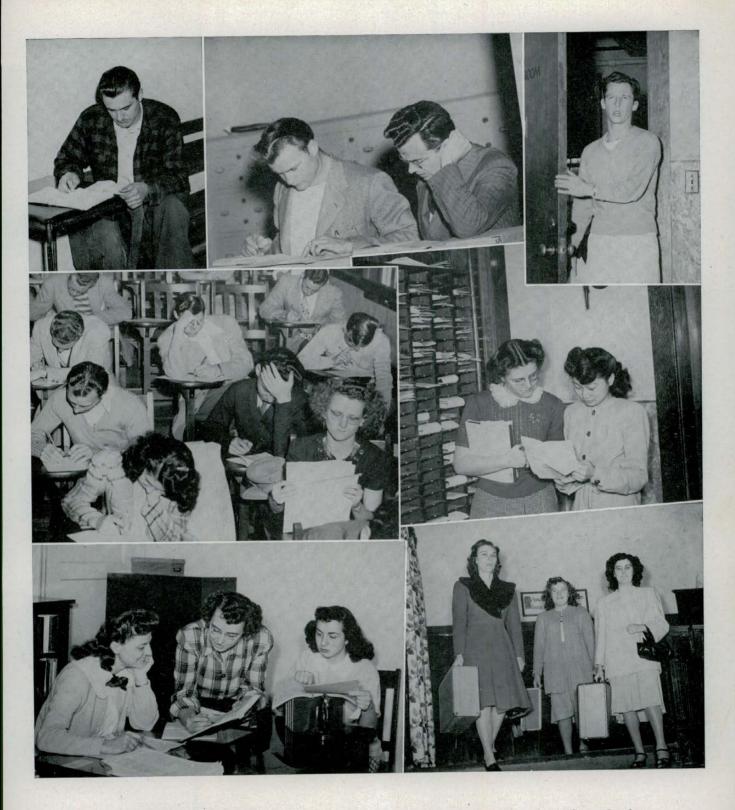

# Exam Week \_

Photographic Essay

A last-minute check, sometimes by phone, over material covered. A last-minute cram in the library to learn the finer points; then hurry away to type that overdue term paper or to remove an incomplete. There are small meetings of students with like interests and like questions as they try to out-guess the "prof."

Some study alone in empty halls, and some get together to try to beat the test. Then the hour comes and—with the knowledge of too little and it's much too late—the door is opened and the doomed pass through hoping to pass. The quiet hush which settles over the room is broken by a muttered exclamation as a pencil point breaks. A post-mortem reveals proof that the question was answered right. Exams over, students leave on vacations; but the spectre of exams goes with them in the guise of grades yet to come.