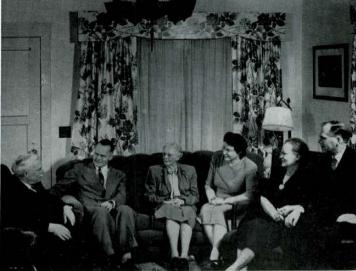

Administration

THE mission fields are indissolubly linked to Pacific Union College through administrative officers and faculty members who have served around the world. Here several faculty members with Chinese students are pictured in colorful Peking, China's one-time capital.

Personnel: Mr. Shull, Mr. Woods, Mr. Krohn, Claribelle Mi, Duane Ho, Frank Chung, Pearl Chung, Mr. Cottrell, Joseph Hwang.