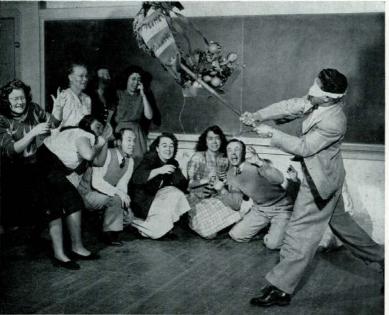

Echoes that bring her musical language to our ears. . . . echoes that bring to our minds such things as the pinata pictured. . . . echoes that have been strengthened by visits to the historical statues and monuments of famous writers.