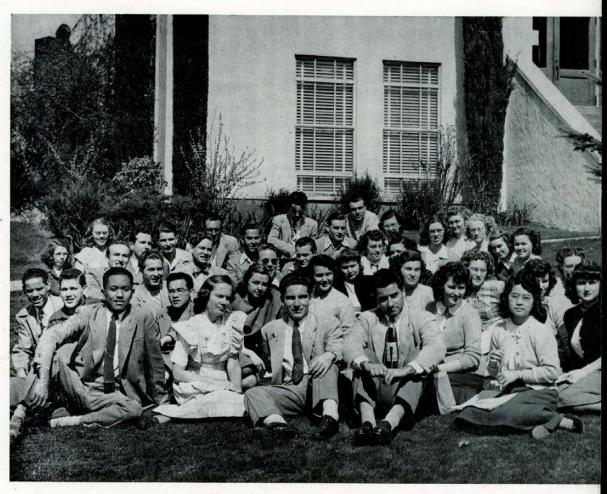

Administration

THE mission fields are indissolubly linked to Pacific Union College through administrative officers and faculty members who have served around the world. Here several faculty members with Chinese students are pictured in colorful Peking, China's one-time capital.

Personnel: Mr. Shull, Mr. Woods, Mr. Krohn, Claribelle Mi, Duane Ho, Frank Chung, Pearl Chung, Mr. Cottrell, Joseph Hwang.