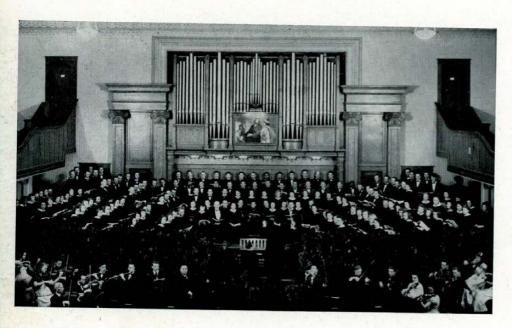

In its twenty-one years of choral excellence, the A Cappella Choir has gained many friends not only on the Hill but throughout the entire country. Its fifty-three members have served well as an inspirational part of school activities. During the year the choir has given twenty seven concerts in twenty-five western cities. With invitations to sing in various outstanding places, prospects of the choir for the future are most promising.

# Thanksgiving - "Messiah"

Before Christmas . . . there is the stirring inspiration . . . that comes from singing and hearing . . . the "MESSIAH" . . .

As school wears on . . . some students delve into the intricacies of science . . . discover important monuments of history . . . and enjoy the RINE LECTURES—this time the biography of Montaigne, French essayist