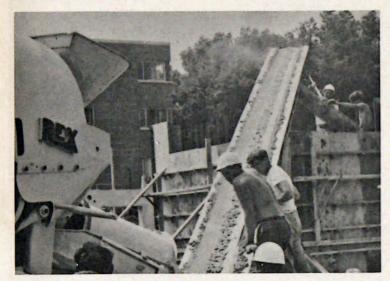

Construction workers pour concrete for elevator shaft of new men's dorm.

Before the music was moved, the secretaries in Engel Hall mended and sorted all of the music. Because of certain music reclassifications, new card catalogues must be organized.

Ned Saunders candidly stated that the new men's dormitory is "off on a good footing." The footings should be in by the middle of July and the entire foundation completed by fall. If the work continues smoothly, the building should be enclosed by winter and ready for occupancy by September, 1967