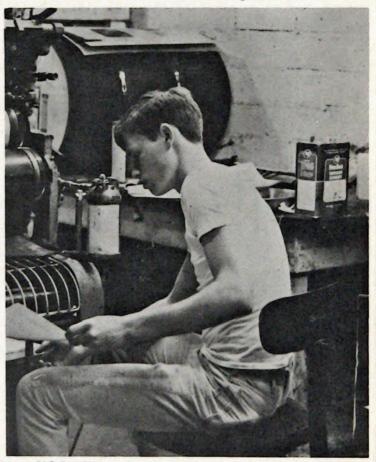

### Science Building To Be Ready by This Fall

The Union College building program is progressing on schedule, according to Mr. Ned Saunders, superintendent of construction.

The painting in the new Plumb addition to Jorgensen Hall, the science building, will be finished soon. The floor and the new science equipment should be ready by fall. The present science hall is being re-

modeled for convenience and effi-

Workers from the maintenance department are making new cabinets, shelves, and file drawers to house the expanding libraries of the music hall. Dr. Melvin Hill. head of the music department, and Mr. Robert Walters, string and woodwind instructor, have moved the old shelves of the orchestra library to the new library on second floor.

Before the music was moved, the secretaries in Engel Hall mended and sorted all of the music. Because of certain music reclassifications, new card catalogues must be organized.

Ned Saunders candidly stated that the new men's dormitory is "off on a good footing." The footings should be in by the middle of July and the entire foundation completed by fall. If the work continues smoothly, the building should be enclosed by winter and ready for occupancy by September, 1967